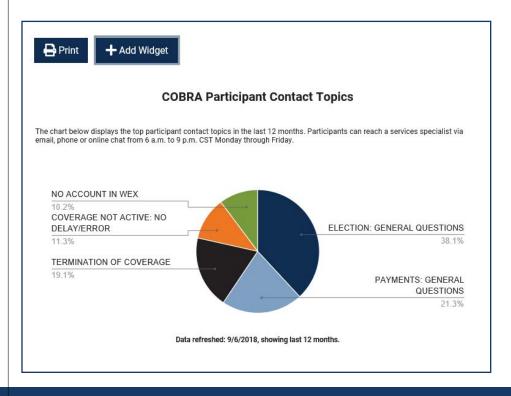

## **Custom Dashboards**

From the "Custom Dashboards" page, employers can customize the dashboards they see based on the metrics most important to them.

Any topics added to the custom dashboard can be moved around so they appear in order of employer preference.