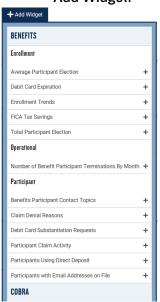

## **Plan Trends & Statistics Homepage**

From the Plan Trends & Statistics
homepage, employers can view recent
trends in plan participation as well as
statistics that show how their plan metrics
compare to other employers' plans with
Aptia. Employers can also customize their
dashboard by clicking
"Add Widget."

## **Custom Dashboards**

From the "Custom Dashboards" page, employers can customize the dashboards they see based on the metrics most important to them.

Any topics added to the custom dashboard can be moved around so they appear in order of employer preference.