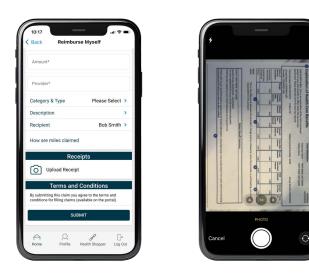

### **Claim Filing**

To file a new claim for reimbursement, simply tap the "Reimburse Myself" option from the home screen. If you have multiple accounts, you will be asked to select the account from which you'll be requesting payment.

After selecting the appropriate account for your claim, you will be directed to a screen where you can enter your claim details. Scroll down on this screen to upload the itemized receipt associated with your claim.

When you select the "Upload Receipt" option, the camera on your device will automatically activate to allow you to take a picture of your documentation, or you may upload a picture from your camera roll.

Once you have successfully captured or uploaded a photo of the documentation, your claim will be submitted for processing.