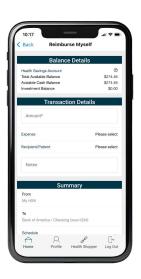

#### The Home Screen

From the app's home screen, you will see options to "Reimburse Myself", "Manage Expenses" or get a quick view of your account information. You'll also see a "My Accounts" section that lists the plans you are currently enrolled in, along with plan dates and balance information. To access more details about individual plans, simply tap the name of the plan that you wish to learn more about. If you click on a plan from the home screen, you will be brought to the "Account Details" page, where you can access current plan balance, plan dates and claim history.

### **Claim Filing**

To file a new claim for reimbursement, simply tap the "Reimburse Myself" option from the home screen. If you have multiple accounts, you will be asked to select the account from which you'll be requesting payment.

After selecting the appropriate account for your claim, you will be directed to a screen where you can enter your claim details. Scroll down on this screen to upload the itemized receipt associated with your claim.