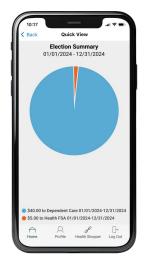

### Quick View

To access a quick view of your account details, tap the "View Account Snapshot" option from the home screen. The Quick View screen will provide you with basic information about your claims, elections and contributions. To see additional charts, you will need to swipe right from the "Paid Claims By Category" screen.