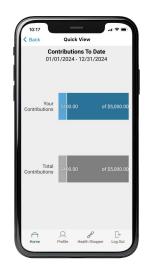

### Quick View

To access a quick view of your account details, tap the "View Account Snapshot" option from the home screen. The Quick View screen will provide you with basic information about your claims, elections and contributions. To see additional charts, you will need to swipe right from the "Paid Claims By Category" screen.