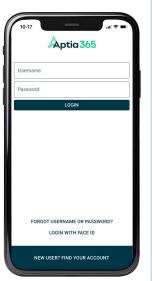

#### **Logging In**

When the app is opened for the first time, you will need to enter the username and password for your Aptia online account. After you have successfully logged in to the mobile app for the first time, you will be prompted to set up a fourdigit PIN. You'll also have the option to set up logging in with your thumbprint. From that point forward, you'll be able to access the mobile app either by entering this PIN or by using your thumbprint.