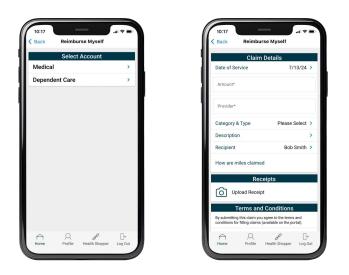

### **Claim Filing**

To file a new claim for reimbursement, simply tap the "Reimburse Myself" option from the home screen. If you have multiple accounts, you will be asked to select the account from which you'll be requesting payment.

After selecting the appropriate account for your claim, you will be directed to a screen where you can enter your claim details. Scroll down on this screen to upload the itemized receipt associated with your claim.

When you select the "Upload Receipt" option, the camera on your device will automatically activate to allow you to take a picture of your documentation, or you may upload a picture from your camera roll.