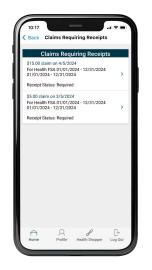

### **Message Center**

To access your Message Center, tap the envelope icon on the app's menu bar. If you see a red notification next to the envelope icon, this means you have one or more messages waiting for you in the Message Center. Your Message Center is where you can go to view claim information and any previously submitted documentation for outstanding claims currently requiring documentation. You can also upload required documentation for your outstanding claims from the Message Center page of the app.