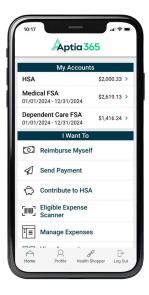

#### The Home Screen

From the app's home screen, you will see options to "Reimburse Myself", "Manage Expenses" or get a quick view of your account information. You'll also see a "My Accounts" section that lists the plans you are currently enrolled in, along with plan dates and balance information. To access more details about individual plans, simply tap the name of the plan that you wish to learn more about. If you click on a plan from the home screen, you will be brought to the "Account Details" page, where you can access current plan balance, plan dates and claim history.