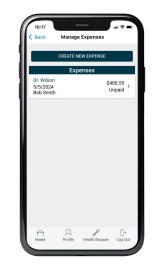

### Manage Expenses

To access your expenses, tap the "Manage Expenses" option from the home screen. You will then be directed to the Dashboard screen, where you can track relevant expenses and save the associated documentation. The Dashboard allows you to add expenses for record keeping purposes. You can also pay out expenses from this screen.