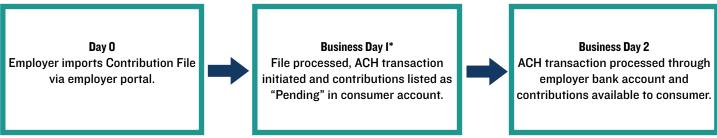

| 00 ABC   | (\$52.9           |  |
| 11111                   | 96385           | Sample     | Name      | 02/20XX       | TRANSIT          | \$200.         | 00 DEF   | \$75.0            |  |
| 11111                   | 74185           | Sample     | Name      | 02/20XX       | TRANSIT          | \$110.         | 00 GHI   | (\$27.7           |  |

### **HSA CONTRIBUTION FUNDING**

Our HSA funding method is a contribution based arrangement where participant and employer (if applicable) contribution amounts are imported via the Contribution File and then debited via ACH from the employer's checking or savings account. Funds are withdrawn and applied to the consumer's balance within two business days of the contribution date indicated on file or file import date — the latter of the two.



<sup>\*</sup> Timing illustrates Contribution Files processed prior to 2 p.m. each day. For files processed after 2 p.m., funds are applied on Business Day 3.

Once the Contribution File is imported, you will receive an email notification confirming the file reception. Included in the email notification will be indications of any failed fields during the import. You will have the ability to view the errors and make any necessary corrections through the employer portal.

### **Please Note:**

A correction file listing new amounts for a contribution date can be sent if the contribution date listed on the original file is in the future. When the file is successfully corrected, this will result in separate ACH withdrawals for each date. If another file containing the same contribution date a