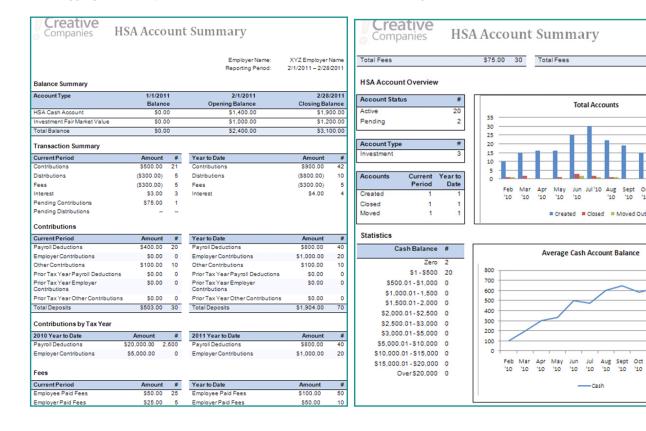

| Active             | 07/01/2013            |  |  |  |
| 789102                             | Name2     | Sample     | 6/18/2015                | Yes                            | Active             | 11/03/2004            |  |  |  |
| abcdef                             | Name3     | Sample     | 06/19/2015               | Yes                            | Terminated         | 12/04/2011            |  |  |  |
| ghijkl                             | Name4     | Sample     | 6/1/2015                 | Yes                            | Active             | 05/27/2011            |  |  |  |

### HSA Employer Summary Report — Available on the 1st of Each Month

Provides aggregate monthly HSA statistics and balances and includes average account balance, distributions and contributions.



\$150.00

### HSA Funding Collection Notification — Available Each Time the Contribution File is Imported

This is an activity-based report that includes the amount the employer will fund for payroll and employer (if applicable) contributions. It includes the transaction effective date and the last four digits of the bank account receiving the debit. Individual participant contribution details are also listed.

| н                             | SA Plan Fun      | ple Company, Ind<br>ding Collection N<br>te Date: 11/29/201 | lotification                 |       |
|-------------------------------|------------------|-------------------------------------------------------------|------------------------------|-------|
| SUMMARY                       |                  |