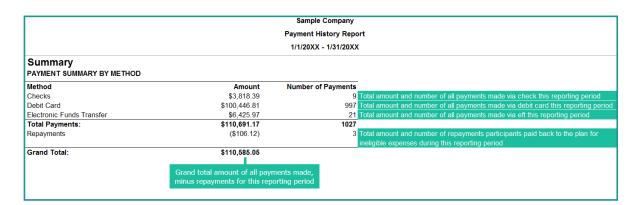

### Payment History Report — Available On Demand

Provides data regarding participant payments and reimbursements made during a specified period of time.

### **Summary**

**Detail Checks:** The individual dollar amount of checks issued to participants for the reporting period.

| Participant ID as<br>assigned by the<br>Employer | Name of the participant enrolled in the plan | Check number for reimbursed claim | Date the claim<br>reimbursement<br>was processed | Check date of reimbursed claim | Plan(s) the participant is<br>enrolled in for the current<br>plan year | Plan year for the reporting period | Dollar amount of the reimbursed claim | Status of the reimbursed claim |
|--------------------------------------------------|----------------------------------------------|-----------------------------------|--------------------------------------------------|--------------------------------|------------------------------------------------------------------------|------------------------------------|---------------------------------------|--------------------------------|
| Identifier                                       | Participant Name                             | Check No.                         | Reim Date                                        | Check Date                     | Plan                                                                   | Plan Year                          | Amount                                | Status                         |
| 1111                                             | Name, Sample                                 | 1234                              | 1/3/20XX                                         | 1/3/20XX                       | Dependent Care                                                         | 01/01/2016-12/31/2016              | \$844.61                              | Paid                           |
| 2222                                             | Name, Sample                                 | 5678                              | 1/3/20XX                                         | 1/3/20XX                       | Dependent Care                                                         | 01/01/20XX-12/31/20XX              | \$102.04                              | Paid                           |
| 3333                                             | Name, Sample                                 | 9876                              | 1/4/20XX                                         | 1/4/20XX                       | Combination FSA                                                        | 01/01/20XX-12/31/20XX              | \$348.43                              | Paid                           |
| 4444                                             | Name, Sample                                 | 5432                              | 1/6/20XX                                         | 1/6/20XX                       | Health FSA                                                             | 01/01/20XX-12/31/20XX              | \$26.12                               | Paid                           |
| 5555                                             | Name, Sample                                 | 4321                              | 1/6/20XX                                         | 1/6/20XX                       | Combination FSA                                                        | 01/01/20XX-12/31/20XX              | \$27.56                               | Paid to Provider               |
| 6666                                             | Name, Sample                                 | 6543                              | 1/10/20XX                                        | 1/10/20XX                      | Dependent Care                                                         | 01/01/20XX-12/31/20XX              | \$136.40                              | Paid                           |
| 7777                                             | Name, Sample                                 | 8765                              | 1/17/20XX                                        | 1/17/20XX                      | Health FSA                                                             | 01/01/20XX-12/31/20XX              | \$40.24                               | Paid                           |
| 8888                                             | Name, Sample                                 | 7654                              | 1/24/20XX                                        | 1/24/20XX                      | Health FSA                                                             | 01/01/20XX-12/31/20XX              | \$1,792.49                            | Paid                           |
| 9999                                             | Name, Sample                                 | 1111                              | 1/27/20XX                                        | 1/27/20XX                      | Dependent Care                                                         | 01/01/20XX-12/31/20XX              | \$500.50                              | Paid                           |
|                                                  |                                              |                                   |                                                  |                                |                                                                        | Total:                             | \$3,818.39                            | )                              |