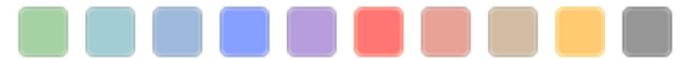

## Your Options

Option I: You can choose from I of our IO standard colors, shown below, which will be applied to the online account within five business days.

Option 2: You can provide us with your specific pantone colors. We will use I of our IO standard colors as a base, and we will apply your specific colors throughout the page. You will need to provide two or three pantone colors that will be applied to the online account, indicating one main color, and one or two accent colors. These colors will be applied to the backgrounds, headers, and text coloring. Screenshots will then be provided to for your approval. After your final approval the customization will be implemented into production. Processing, changes, and production can each take up to five business days to complete.