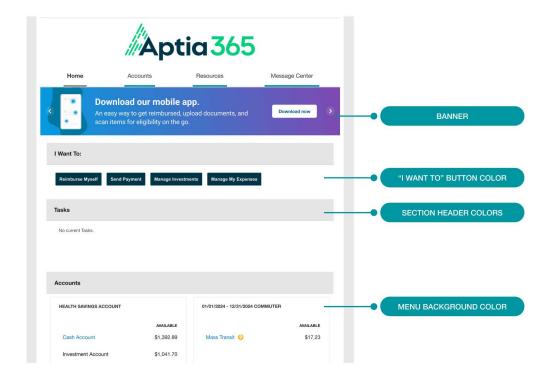

## **Custom Online Account Sample**

Create a unique look to your participant and employer online accounts. Add a Home Screen banner with your name and logo, as well as color customization throughout the online account. There are two different color options we can use to create your online account. The color customization will apply to all tabs within the participant and employer online accounts.

## Your Options

Option I: You can choose from I of our IO standard colors, shown below, which will be applied to the online account within five business days.

Option 2: You can provide us with your specific pantone colors. We will use I of our IO standard colors as a base, and we will apply your specific colors throughout the page. You will need to provide two or three pantone colors that will be applied to the online account, indicating one main color, and one or two accent colors. These colors will be applied to the backgrounds, headers, and text coloring. Screenshots will then be provided to for your approval. After your final approval the customization will be implemented into production. Processing, changes, and production can each take up to five business days to complete.

## What We'll Need

I. We will need two banner images provided, one for the participant and employer online accounts. The specs needed are 723 w  $\times$  I-I50 h and I-940 w  $\times$  I-I50 h.

2. The exact pantone colors for your online account customization.