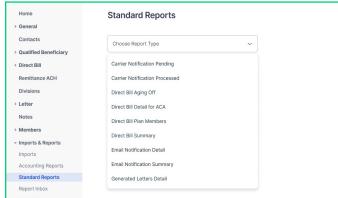

## **COBRA Reports**

There are a number of reports available to assist with items like reconciliation or overall awareness of account status. Log in to LEAP and select the COBRA icon under Administration. Click on the Reports tab to select the report you would like to run. The complete list of reports available is below:

- Carrier Notification Report (Pending)
- Carrier Notification Report (Processed)
- · Direct Bill Aging Off Report
- Direct Bill Detail for ACA Report
- Direct Bill Payment Activity Report
- Direct Bill Plan Members Report
- Direct Bill Summary Report
- Generated Letters Detail Report
- Generated Letters Summary Report
- Member By Postal Code Report
- Member Status Report

- Members Without Plans Report
- New Hire Report
- Paid Through Report
- Plan Rate Renewal Report
- Proof of Mail Report
- Qualified Beneficiary Detail for ACA Report
- Qualified Beneficiary Plan Members Report
- Qualified Beneficiary Summary Report
- Remittance Report
- Subsidies Schedule