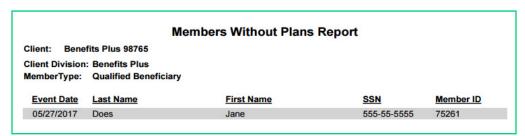

# **Members Without Plans Report**

The Members Without Plans Report pulls information for any qualified beneficiary or Direct Bill member that has not been assigned at least one benefit plan. This report may be used as a means to ensure that all qualified beneficiaries or Direct Bill members receive complete benefit information. **Please note:** If no plans are added, paperwork is not mailed out.