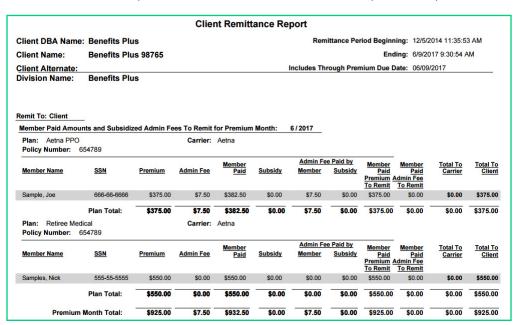

k or direct deposit). The monthly Remittance Report will be posted to the employer online account around the 10<sup>th</sup> of each month.

- To run the report, select "Remittance," which is found under the Accounting Reports in the Reports tab. A menu of Remittance Reports will display, with the most recent report listed on top.
- Select the Report link on the right-hand side, choose the report format and queue the report.



**Important note:** Reconciliation of each carrier and administrator bill is the sole responsibility of the employer and is the only way to ensure that each carrier has the appropriate accounts active in their systems and rates matching Aptia's system. Any discrepancies between the Remittance Report and the carrier invoices should be reported to Aptia immediately.



## **Subsidy Schedule**

This report provides a list of members with subsidies applied to their accounts within the subsidy start date and subsidy end date specified.

|             |                 | Subsidy             | / Schedu         | le Rep            | ort              |                 |                |                       |
|-------------|-----------------|---------------------|------------------|-------------------|------------------|-----------------|----------------|-----------------------|
|             |                 | Client G            | roup: N/A        |                   |                  |                 |                |                       |
|             |                 | Bi                  | roker: N/A       |                   |