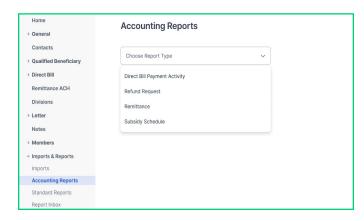

## **COBRA Reports**

There are a number of reports available to assist with items like reconciliation or overall awareness of account status. Log in to LEAP and select the COBRA icon under Administration. Click on the Reports tab to select the report you would like to run. The complete list of reports available is below:

- Carrier Notification Report (Pending)
- Carrier Notification Report (Processed)
- · Direct Bill Aging Off Report
- Direct Bill Detail for ACA Report
- Direct Bill Payment Activity Report
- Direct Bill Plan Members Report
- Direct Bill Summary Report
- Generated Letters Detail Report
- Generated Letters Summary Report
- Member By Postal Code Report
- Member Status Report

- Members Without Plans Report
- New Hire Report
- Paid Through Report
- Plan Rate Renewal Report
- Proof of Mail Report
- Qualified Beneficiary Detail for ACA Report
- Qualified Beneficiary Plan Members Report
- Qualified Beneficiary Summary Report
- Remittance Report
- Subsidies Schedule