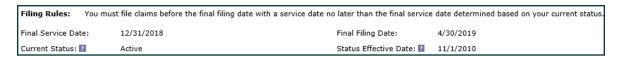

**Step 4:** After clicking on the account name, a pop-up should appear that shows you your filing rules, including the final service and filing dates. If you do not see this pop-up, you may need to adjust your pop-up blocker settings to ensure pop-ups are allowed from this page.

**Note:** All claims must be incurred by 11:59 p.m. Central time on the day of your final service date and received by Aptia no later than 11:59 p.m. Central time on your final filing date.