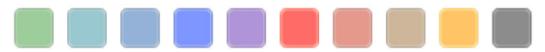

## **Your Options**

**Option 1:** You can choose from 1 of our 10 standard colors, shown below, which will be applied to the online account within five business days.

**Option 2:** You can provide us with your specific pantone colors. We will use 1 of our 10 standard colors as a base, and we will apply your specific colors throughout the page. You will need to provide two or three pantone colors that will be applied to the online account, indicating one main color, and one or two accent colors. These colors will be applied to the backgrounds, headers, and text coloring. Screenshots will then be provided to for your approval. After your final approval the customization will be implemented into production. Processing, changes, and production can each take up to five business days to complete.