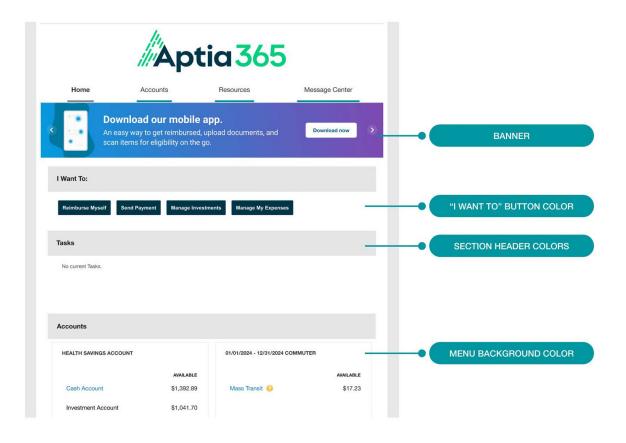

## **Custom Online Account Sample**

Create a unique look to your participant and employer online accounts. Add a Home Screen banner with your name and logo, as well as color customization throughout the online account. There are two different color options we can use to create your online account. The color customization will apply to all tabs within the participant and employer online accounts.

## **Your Options**

**Option 1:** You can choose from 1 of our 10 standard colors, shown below, which will be applied to the online account within five business days.

**Option 2:** You can provide us with your specific pantone colors. We will use 1 of our 10 standard colors as a base, and we will apply your specific colors throughout the page. You will need to provide two or three pantone colors that will be applied to the online account, indicating one main color, and one or two accent colors. These colors will be applied to the backgrounds, headers, and text coloring. Screenshots will then be provided to for your approval. After your final approval the customization will be implemented into production. Processing, changes, and production can each take up to five business days to complete.

## What We'll Need

- 1. We will need two banner images provided, one for the participant and employer online accounts. The specs needed are 723 w x 1-150 h and 1-940 w x 1-150 h.
- 2. The exact pantone colors for your online account customization.